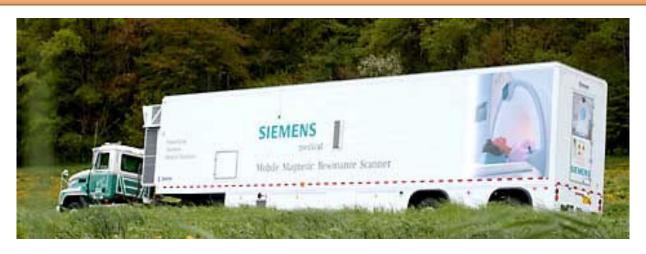

#### **Dimensions**

Length: 48ftWidth: 6ft 8inHeight: 13ft 5in

Total Weight: ~ 60,000lbs

Power Input: 480V, 3 ph, 150A, 50-60Hz

#### **Other Features**

- Air ride suspension
- Security locking door system
- · Front or side mounted diesel generator for independent self powering on demand
- Climate control
- · Body integrated shielding
- Towable by standard tractor
- · Power cable access either side
- Centralized power distribution