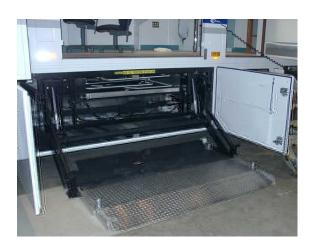

### **Trailer Description**

- A minimum of 50ft outside turning radius is usually required, however this may vary according to the tractor.
- Adjustable front supports
- Water storage tank for humidifier with manual fill.
- Waste water drainage connections.
- The unit is supplied with a 50ft cable with a male electrical connector.
- The connector is Russellstoll 200Amp plug.

#### **Dimensions**

Length: 48ftWidth: 6ft 8inHeight: 13ft 5in

Total Weight: ~ 60,000lbs

Power Input: 480V, 3 ph, 150A, 50-60Hz

#### **Other Features**

- Air ride suspension
- Security locking door system
- · Front or side mounted diesel generator for independent self powering on demand
- Climate control
- · Body integrated shielding
- Towable by standard tractor
- · Power cable access either side
- Centralized power distribution