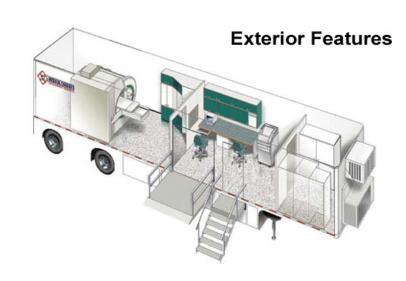

### **Trailer Description**

- A minimum of 50ft outside turning radius is usually required, however this may vary according to the tractor.
- Adjustable front supports
- Water storage tank for humidifier with manual fill.
- Waste water drainage connections.
- The unit is supplied with a 50ft cable with a male electrical connector.
- The connector is Russellstoll 200Amp plug.

#### **Dimensions**

Length: 48ftWidth: 6ft 8inHeight: 13ft 5in

Total Weight: ~ 60,000lbs

Power Input: 480V, 3 ph, 150A, 50-60Hz

#### **Other Features**

- Air ride suspension
- Security locking door system
- · Front or side mounted diesel generator for independent self powering on demand
- Climate control
- · Body integrated shielding
- Towable by standard tractor
- · Power cable access either side
- Centralized power distribution

## **Description**

cont'd

- Self storing entrance steps and platform
- Exterior Zone Lighting
- Emergency Lighting
- "System On" Light
- Fire Extinguishers 2each
- Waterproof Floor Construction
- Two Phone Lines
- Data line