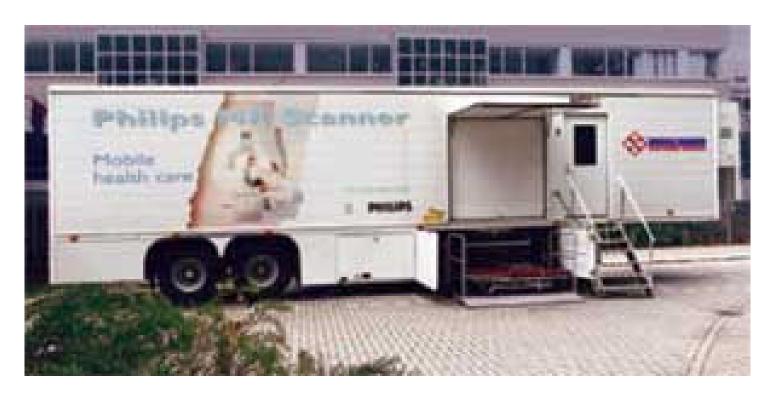

### **Trailer Description**

- A minimum of 50ft outside turning radius is usually required, however this may vary according to the tractor.
- Adjustable front supports
- Water storage tank for humidifier with manual fill.
- Waste water drainage connections.
- The unit is supplied with a 50ft cable with a male electrical connector.
- The connector is Russellstoll 200Amp plug.

#### **Dimensions**

Length: 48ftWidth: 6ft 8inHeight: 13ft 5in

Total Weight: ~ 60,000lbs

Power Input: 480V, 3 ph, 150A, 50-60Hz