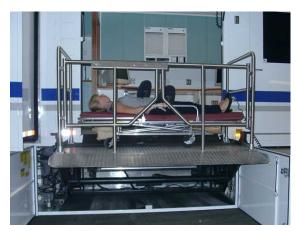

## **Description** cont'd

- Custom logos on mobile
- Aluminum stretcher
- X-ray view boxes
- Rear service door
- 75KVA Diesel 3ph Generator
- Magnetic and/or RF or Lead (Pb) Shielding
- Soundproofing
- Special Antivibration Skin Design Construction

## **Description**

cont'd

- Self storing entrance steps and platform
- Exterior Zone Lighting
- Emergency Lighting
- "System On" Light
- Fire Extinguishers 2each
- Waterproof Floor Construction
- Two Phone Lines
- Data line