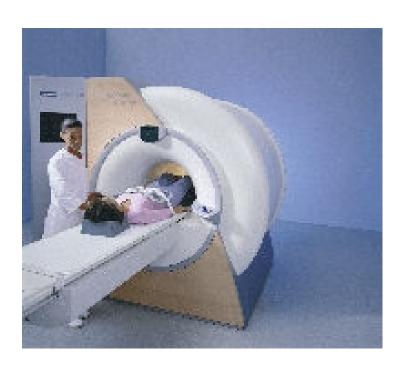

#### Magnetic Resonance Imaging (MRI) Scanners

MRI Scanners use a non invasive method used to render images of the inside of an object. It is primarily used to demonstrate alterations of living tissues.

# Magnetic Resonance Imaging (MRI)

MRI scanners, as well as all other diagnostic imaging products are multisourced i.e. we deal in all brands and products from all the manufacturers, based on the customer need.

#### Recommended Products

The two very popular systems that would suit any project.

- Siemens Magnetom Symphony 1.5Tesla Short Bore MRI.
- Philips Gyroscan Intera 1.5Tesla Ultra Compact MRI.

These systems can be supplied either as fixed MRI units or mobile MRI units.