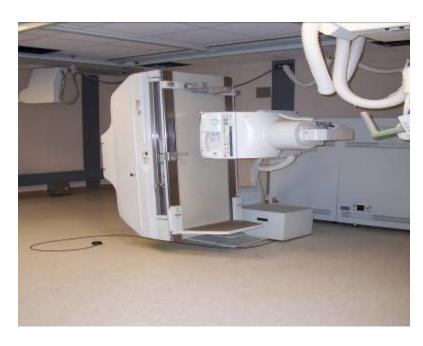

#### Radiology

A typical radiology product. Very popular with the customers, as it offers digital fluoroscopy, which translates to reduced radiation dose to the patients.