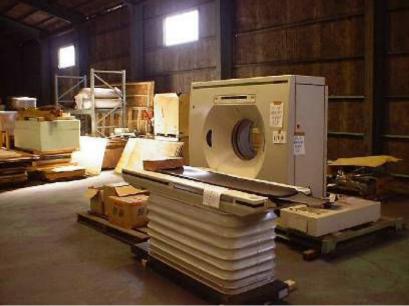

# Computed Tomography (CT Scanner)

A typical CT scanner, as well as a view of crating and packing facilities. We can supply conventional, spiral and multi-slice CT scanners.