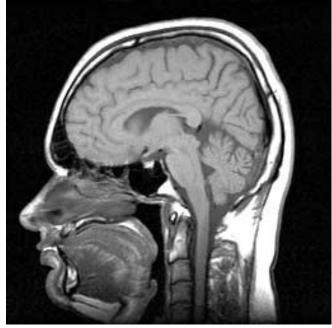

#### Magnetic Resonance Imaging (MRI) Scanners

MRI Scanners use a non invasive method used to render images of the inside of an object. It is primarily used to demonstrate alterations of living tissues.

# Magnetic Resonance Imaging (MRI)

MRI scanners, as well as all other diagnostic imaging products are multisourced i.e. we deal in all brands and products from all the manufacturers, based on the customer need.