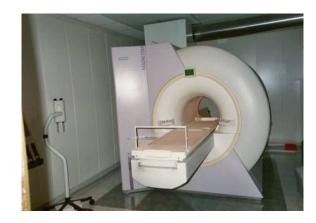

#### Magnetic Resonance Imaging (MRI) Scanners

MRI Scanners use a non invasive method used to render images of the inside of an object. It is primarily used to demonstrate alterations of living tissues.

# Magnetic Resonance Imaging (MRI)

MRI scanners, as well as all other diagnostic imaging products are multisourced i.e. we deal in all brands and products from all the manufacturers, based on the customer need.