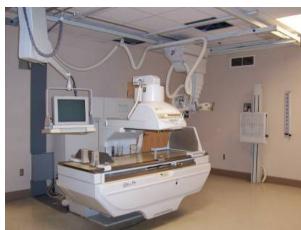

# Computed Tomography (CT Scanner)

A typical CT scanner, as well as a view of crating and packing facilities. We can supply conventional, spiral and multi-slice CT scanners.