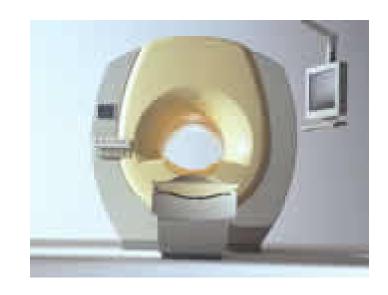

#### Magnetic Resonance Imaging (MRI) Scanners

MRI Scanners use a non invasive method used to render images of the inside of an object. It is primarily used to demonstrate alterations of living tissues.

# Magnetic Resonance Imaging (MRI)

MRI scanners, as well as all other diagnostic imaging products are multisourced i.e. we deal in all brands and products from all the manufacturers, based on the customer need.