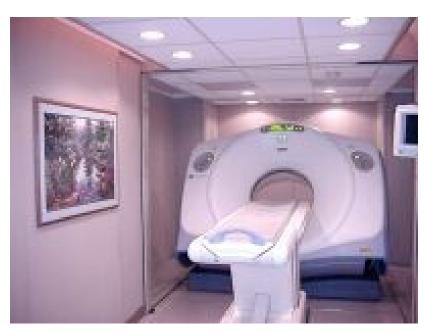

#### **Computed Tomography (CT) Scanner**

CT Scanners generate a three dimensional image of the internal organs of the body from a large series of two-dimensional x-ray images taken around a single axis of rotation.