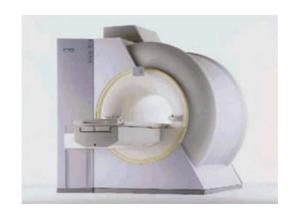

#### Magnetic Resonance Imaging (MRI) Scanners

MRI Scanners use a non invasive method used to render images of the inside of an object. It is primarily used to demonstrate alterations of living tissues.

# Magnetic Resonance Imaging (MRI)

MRI scanners, as well as all other diagnostic imaging products are multisourced i.e. we deal in all brands and products from all the manufacturers, based on the customer need.

#### Recommended Products

The two very popular systems that would suit any project.

- Siemens Magnetom Symphony 1.5Tesla Short Bore MRI.
- Philips Gyroscan Intera 1.5Tesla Ultra Compact MRI.

These systems can be supplied either as fixed MRI units or mobile MRI units.