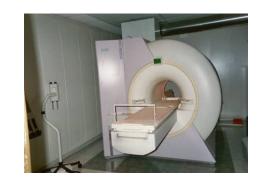

# Magnetic Resonance Imaging (MRI)

MRI scanners, as well as all other diagnostic imaging products are multisourced i.e. we deal in all brands and products from all the manufacturers, based on the customer need.

#### Recommended Products

The two very popular systems that would suit any project.

- Siemens Magnetom Symphony 1.5Tesla Short Bore MRI.
- Philips Gyroscan Intera 1.5Tesla Ultra Compact MRI.

These systems can be supplied either as fixed MRI units or mobile MRI units.

## Siemens Magnetom Symphony 1.5 Tesla Short Bore MRI

The Symphony 1.5Tesla is a new generation, high-field, actively shielded MRI system, with reduced cryogen consumption.

This system is a Syngo platform and has dual operator's consoles. The main console is MRC-PC with Fujitsu Siemens Primergy 470 computer, 2X34GB Hard Disk and the secondary console is MRSC-PC Fujitsu Siemens Primergy 470 with two Hard Disks. The imager computer is a twin tower Fujitsu Siemens Celsius 460+ with four (4) Hard Disks and two 18in flat screens. Ultra Gradients wit 20mT/m Booster and active shielding along with Dynamic MAP Shim and Active Shielding are incorporated. The RF system is digital. The Integrated Body coil with 8-channel Panoramic Grid option is included.