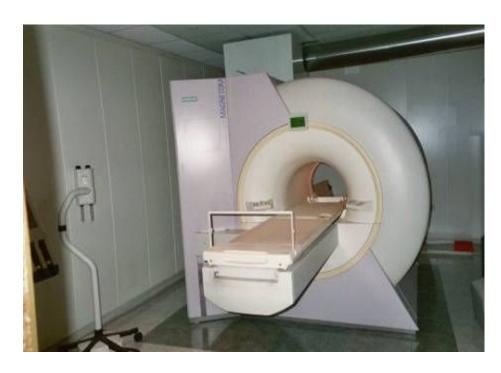

# Magnetic Resonance Imaging (MRI)

MRI scanners, as well as all other diagnostic imaging products are multisourced i.e. we deal in all brands and products from all the manufacturers, based on the customer need.

#### Recommended Products

The two very popular systems that would suit any project.

- Siemens Magnetom Symphony 1.5Tesla Short Bore MRI.
- Philips Gyroscan Intera 1.5Tesla Ultra Compact MRI.

These systems can be supplied either as fixed MRI units or mobile MRI units.

## Philips Intera 1.5Tesla Ultra Compact MRI

The Philips Gyroscan Intera is a new generation, high field, actively shielded MRI system, with reduced cryogen consumption.

This system incorporates a new generation ultra compact actively shielded magnet, with reduced cryogen consumption. It fashions the wide open flared enclosures, for which Philips has received great praise.