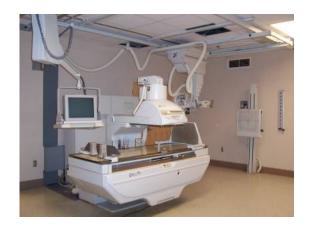

#### Radiology

A typical radiology product. Very popular with the customers, as it offers digital fluoroscopy, which translates to reduced radiation dose to the patients.