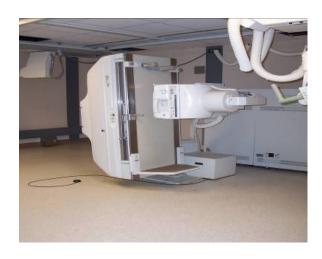

#### Radiology

A typical radiology product. Very popular with the customers, as it offers digital fluoroscopy, which translates to reduced radiation dose to the patients.