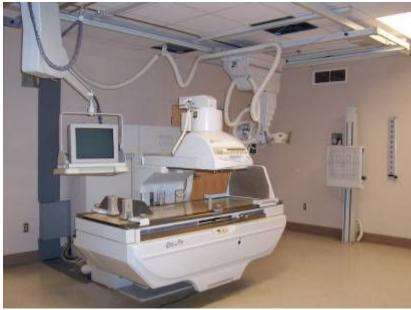

#### Radiology

A typical radiology product. Very popular with the customers, as it offers digital fluoroscopy, which translates to reduced radiation dose to the patients.