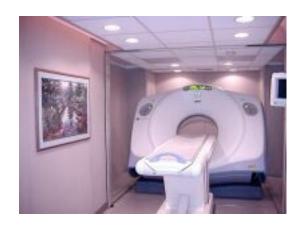

#### **Computed Tomography (CT) Scanner**

CT Scanners generate a three dimensional image of the internal organs of the body from a large series of two-dimensional x-ray images taken around a single axis of rotation.

# Computed Tomography (CT Scanner)

A typical CT scanner, as well as a view of crating and packing facilities. We can supply conventional, spiral and multi-slice CT scanners.